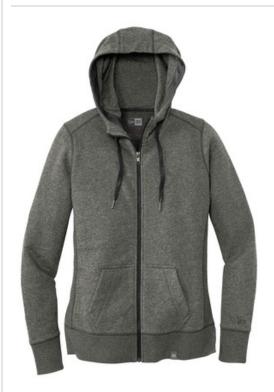

# New Era <sup>®</sup> Ladies French Terry Full-Zip Hoodie. LNEA502

This hoodie fuses the soft feel of an old-school essential with modern must-have details.

- 9-ounce, 52/48 cotton/poly sueded French terry
- Coverstitched seams
- Lined and twill-taped 3-panel hood
- Zip-through collar
- Woven New Era patch label
- Exposed black nickel zipper and grommets
- Wide drawcords with New Era metal tips
- Rolled-forward shoulders
- Rib knit side panels
- Front pouch pockets
- Embroidered New Era flag logo on left sleeve
- Rib knit cuffs and hem
- Side vents
- Woven New Era badge at hem