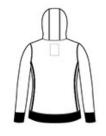

# New Era <sup>®</sup> Ladies French Terry Full-Zip Hoodie. LNEA502

This hoodie fuses the soft feel of an old-school essential with modern must-have details.

- 9-ounce, 52/48 cotton/poly sueded French terry
- Coverstitched seams
- Lined and twill-taped 3-panel hood
- Zip-through collar
- Woven New Era patch label
- Exposed black nickel zipper and grommets
- Wide drawcords with New Era metal tips
- Rolled-forward shoulders
- Rib knit side panels
- Front pouch pockets
- Embroidered New Era flag logo on left sleeve
- Rib knit cuffs and hem
- Side vents
- Woven New Era badge at hem

front

back