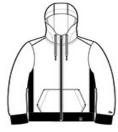

# New Era <sup>®</sup> Ladies French Terry Full-Zip Hoodie. LNEA502

This hoodie fuses the soft feel of an old-school essential with modern must-have details.

- 9-ounce, 52/48 cotton/poly sueded French terry
- Coverstitched seams
- Lined and twill-taped 3-panel hood
- Zip-through collar
- Woven New Era patch label
- Exposed black nickel zipper and grommets
- Wide drawcords with New Era metal tips
- Rolled-forward shoulders
- Rib knit side panels
- Front pouch pockets
- Embroidered New Era flag logo on left sleeve
- Rib knit cuffs and hem
- Side vents
- Woven New Era badge at hem

front

back